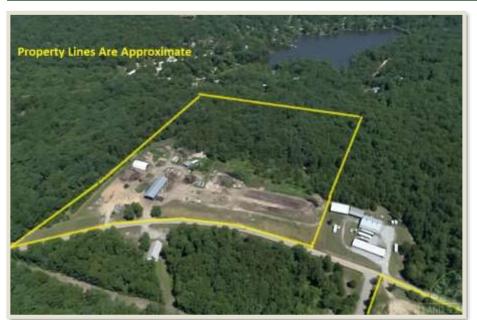

## FOR SALE: 24+- Acres Perry County MO

Organic Waste Recycling Company for Sale

Jamie Keller Managing Broker Cell: 618-713-7677 jkeller@buyafarm.com Steeleville Branch Office

PROPERTY DETAILS (MO51L)

Address: 16025 Highway T, Perryville MO Price Reduced: \$599,000 / List Price: \$675,000

Business Opportunity! Organic Waste Recycling Company - BFC Composting - Established business west of Perryville, MO. This GREEN business recycles food waste and organics to a nutrient rich compost. The business produces and markets compost, potting soil, and mulch for gardens, land-scaping and lawns. Business will be sold with its permits, recognized brand and logo, inventory, existing customer base, vendor contacts, techniques and methods, equipment, and approximately 24 acres of property and buildings. Consultation and assistance from the current owner as well as existing knowledgeable employees are available after the sale. Owner will retire. The business and contacts are set, owner is sure that more aggressive marketing can further growth! Priced substantially lower than a start-up would cost. Taxes to be determined, will be separated from larger parcel. To be shown by appointment only.

Directions from Perryville: Take Highway T west, southwest through Silver Lake approximately 15 miles. Berbuegler Fur Company will be on the left. BFC Composting will be just further on the right.

Shown by appointment only.