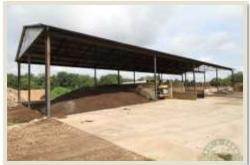

Business Opportunity! Organic Waste Recycling Company - BFC Composting - Established business west of Perryville, MO. This GREEN business recycles food waste and organics to a nutrient rich compost. The business produces and markets compost, potting soil, and mulch for gardens, land-scaping and lawns. Business will be sold with its permits, recognized brand and logo, inventory, existing customer base, vendor contacts, techniques and methods, equipment, and approximately 24 acres of property and buildings. Consultation and assistance from the current owner as well as existing knowledgeable employees are available after the sale. Owner will retire. The business and contacts are set, owner is sure that more aggressive marketing can further growth! Priced substantially lower than a start-up would cost. Taxes to be determined, will be separated from larger parcel. To be shown by appointment only.