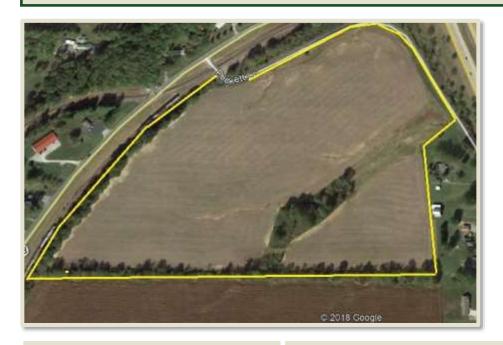

PROPERTY DETAILS (2276L)

Address: Puckett Lane, Mt. Vernon IL List Price: \$207,553.50 / \$4,950 Per Acre

Gently Rolling Farmland with 37 Acres Tillable

41.93 surveyed acres for sale in Jefferson County IL. Gently olling farmland with 37 acres tillable. Mainly Bluford, Blair and Wynoose soils. Located just south of Mt. Vernon IL. Highway 148 and Interstate 64/57. Frontage on Puckett Lane.