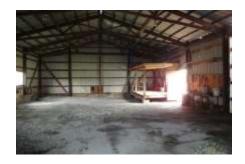

## FOR SALE: PERRY COUNTY IL 11+- ACRES

PROPERTY DETAILS

Address: 2395 Mountain Lion Road, Pinckneyville IL

List Price: \$90,000

11+- acre building site in Perry County Illinois at Conant. Established trees, paved driveway, pond, numerous outbuildings and Washington County Water. And, it is located across the road from Pyramid State Park. Awfully pretty setting for a new home. Pinckneyville Schools. Note: An adjoining 5 acres can be purchased with this property.