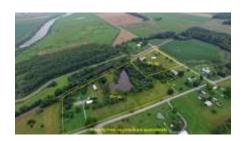

## FOR SALE: PERRY COUNTY IL 11+- ACRES

PROPERTY DETAILS

Address: 2395 Mountain Lion Road, Pinckneyville IL

List Price: \$90,000

11+- acre building site in Perry County Illinois at Conant. Established trees, paved driveway, pond, numerous outbuildings and Washington County Water. And, it is located across the road from Pyramid State Park. Awfully pretty setting for a new home. Pinckneyville Schools. Note: An adjoining 5 acres can be purchased with this property.