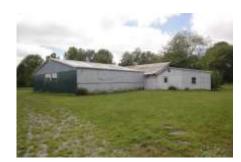

## FOR SALE: PERRY COUNTY IL 11+- ACRES

PROPERTY DETAILS

Address: 2395 Mountain Lion Road, Pinckneyville IL

List Price: \$90,000

11+- acre building site in Perry County Illinois at Conant. Established trees, paved driveway, pond, numerous outbuildings and Washington County Water. And, it is located across the road from Pyramid State Park. Awfully pretty setting for a new home. Pinckneyville Schools. Note: An adjoining 5 acres can be purchased with this property.