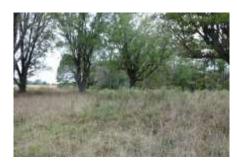

## FOR SALE: MARION COUNTY IL 24.24+- ACRES

PROPERTY DETAILS

Address: East Base Line Road, Romine Township IL

List Price: \$119,000

Tract offers a lot of unique features that are hard to find in a 24-acre tract. Includes rock formations, open areas for pasture, existing food plots, pond that has dam cut ready to deepen, mature timber and older structures that seem to have solid foundations. City water and electric. Driveway to old home sites and good road frontage. Directions: Located 3+/- miles south of Rt 161 on luka Road: then