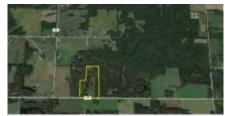

## FOR SALE: MARION COUNTY IL 24.24+- ACRES

PROPERTY DETAILS

Address: East Base Line Road, Romine Township IL

List Price: \$119,000

Tract offers a lot of unique features that are hard to find in a 24-acre tract. Includes rock formations, open areas for pasture, existing food plots, pond that has dam cut ready to deepen, mature timber and older structures that seem to have solid foundations. City water and electric. Driveway to old home sites and good road frontage. Directions: Located 3+/- miles south of Rt 161 on luka Road: then

1.5+/- miles east on East Base Line Road.

Listing 2201L

CONTACT:
Managing Broker
Don Bailey
Cell: 618-919-1031
Email: