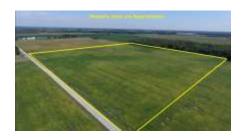

## FOR SALE: PERRY COUNTY IL 40+- ACRES

PROPERTY DETAILS

Address: Snapdragon Road, Coulterville IL 62237

List Price: \$224,000

40 acres of tillable productive cropland in Swanwick Township of Perry County IL. Mostly level with good soil rated with a Productivity Index of 102 to produce a corn yield of 137 bpa. 2015 taxes \$255. Subject to current 2017 crop lease.

Directions: From Coulterville take IL Rt 13 east out of Coulterville about two miles. Turn right (south) on Snapdragon Rd. Travel about 2 miles to intersection with Tulip Rd. Property starts in ¼ mile on left or east side of road.