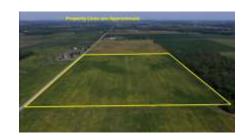

## FOR SALE: PERRY COUNTY IL 40+- ACRES

PROPERTY DETAILS

Address: Snapdragon Road, Coulterville IL 62237

List Price: \$224,000

40 acres of tillable productive cropland in Swanwick Township of Perry County IL. Mostly level with good soil rated with a Productivity Index of 102 to produce a corn yield of 137 bpa. 2015 taxes \$255. Subject to current 2017 crop lease.

Directions: From Coulterville take IL Rt 13 east out of Coulterville about two miles. Turn right (south) on Snapdragon Rd. Travel about 2 miles to intersection with Tulip Rd. Property starts in ¼ mile on left or east side of road.