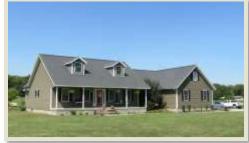

Price Reduced: \$310,000 / List Price: \$318,000

New Modern Amish-Built Home and Workshop in Secluded Setting

Stunning new modern home on 20 acres with all the amenities to go with it. The home was built by the Amish and the craftsmanship is as good as it gets. The property boasts a 38' by 64' workshop with electric and a concrete floor. About 100 yards off the beautiful back deck, there is very clean and well-built stocked pond with a dock and depth of approximately 14 feet. The property has plenty of open space if someone wanted to put animals on the pasture ground. The back portion is wooded, approximately 6+ acres with lots of mature hardwood trees. The wooded portion adjoins crop ground, and the owner says the deer hunting is great! There is also a respectable clover food plot as well. The pictures describe this property better than my words.