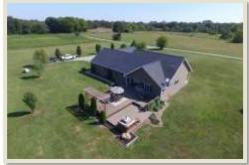

Price Reduced: \$310,000 / List Price: \$318,000

New Modern Amish-Built Home and Workshop in Secluded Setting

Stunning new modern home on 20 acres with all the amenities to go with it. The home was built by the Amish and the craftsmanship is as good as it gets. The property boasts a 38' by 64' workshop with electric and a concrete floor. About 100 yards off the beautiful back deck, there is very clean and well-built stocked pond with a dock and depth of approximately 14 feet. The property has plenty of open space if someone wanted to put animals on the pasture ground. The back portion is wooded, approximately 6+ acres with lots of mature hardwood trees. The wooded portion adjoins crop ground, and the owner says the deer hunting is great! There is also a respectable clover food plot as well. The pictures describe this property better than my words.