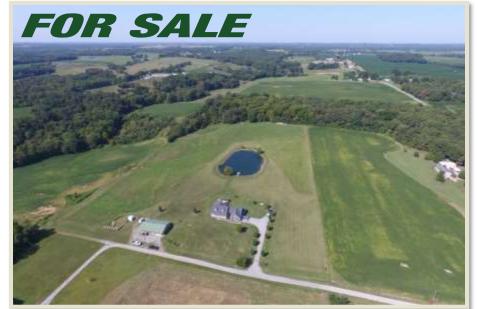

## 20+- Acres Jackson County IL

New Modern Home in Rural Secluded Setting

Ryan Kennedy
Broker
Cell: 618-303-5222
rkennedy@buyafarm.com
Main Office

PROPERTY DETAILS (2185L)

Address: 188 Stout Lane, Ava IL 62907

Price Reduced: \$310,000 / List Price: \$318,000

New Modern Amish-Built Home and Workshop in Secluded Setting

Stunning new modern home on 20 acres with all the amenities to go with it. The home was built by the Amish and the craftsmanship is as good as it gets. The property boasts a 38' by 64' workshop with electric and a concrete floor. About 100 yards off the beautiful back deck, there is very clean and well-built stocked pond with a dock and depth of approximately 14 feet. The property has plenty of open space if someone wanted to put animals on the pasture ground. The back portion is wooded, approximately 6+ acres with lots of mature hardwood trees. The wooded portion adjoins crop ground, and the owner says the deer hunting is great! There is also a respectable clover food plot as well. The pictures describe this property better than my words.