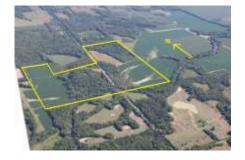

## FOR SALE: MARION COUNTY IL 108.3+- ACRES

PROPERTY DETAILS

Address: Co Rd 2300E, Helm IL List Price: \$303,380 / \$2,800 Per Acre

62+/- acres cropland (8.8+/- acres enrolled in CRP CP1, pays \$634 annually, contract expires 9/30/2022). Located in part of section 36, T1N-R4E, Romine Township, just South of Helm IL. Has road access to NW comer of tract but you will need a quad or side-by-side because road is impassable with regular vehicles. Tract is located in an area that has produced quality deer and turkey in the past. Tract has a branch of Skillet Fork Creek that runs through it. Tract has not been on market for many years.