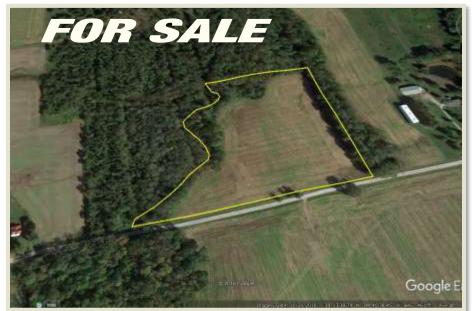

Address: 1595 Honeysuckle Road, Coulterville IL 62237

List Price: \$103,000

Nice Home Site with 7 Tillable Acres

11.2 acres located on Honeysuckle Road in the SW corner of Washington County, just North of Tilden and East of Marissa. 7+ acres of open cropland surrounded by trees on 3 sides and a good paved road on the South. Electric and Washington County Water are available along Honeysuckle Road. Home site or investment.