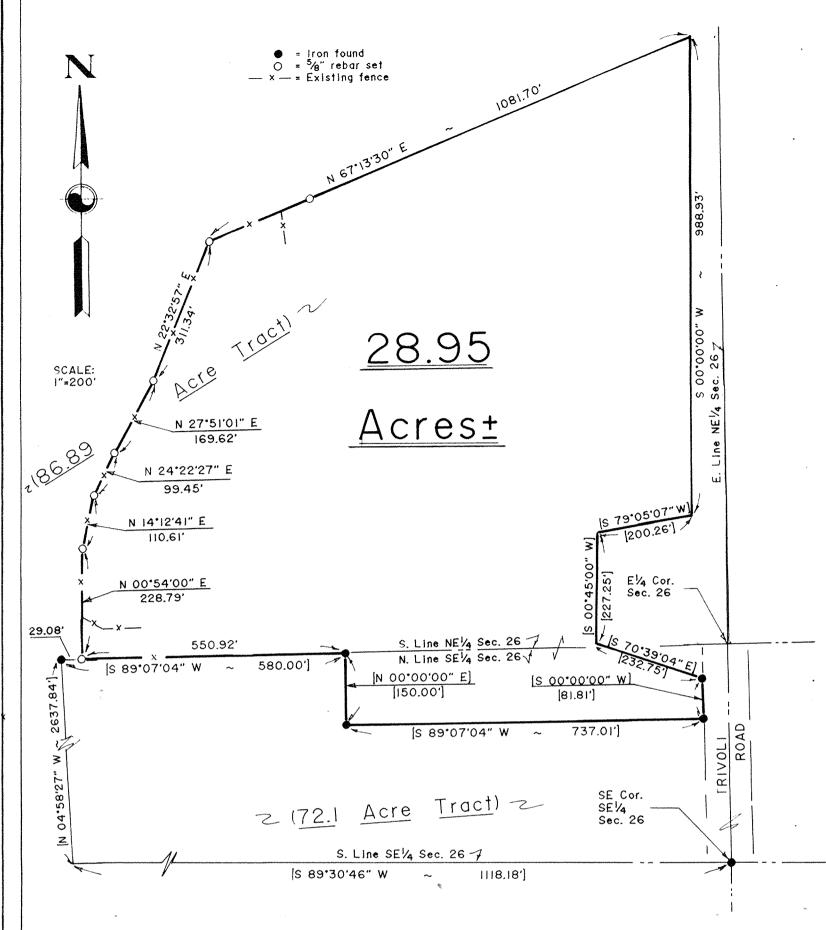

#### DESCRIPTION FOR 28.95 ACRE TRACT

A tract of land located in a part of the E% of Section 26, T9N, R5E of the 4th P.M., Peoria County, Illinois. More particularly bounded and described as follows and bearings are for the purpose of description only:--

Commencing at an iron rod at the Southeast corner of the SE% of said Section 26; Thence S 89°30'46" W; along the South line of the SE% of said Section 26, a distance of 1118.18 feet to the Southwest corner of a 72.1 acre tract; Thence N 04°58'27" W, along the West line of said tract, 2637.84 feet to an iron pipe at the Northwest corner of said tract; Thence N 89°07'04" E, along the North line of said tract, 29.08 feet to an iron rod at the Place of Beginning for the tract to be described; Thence N 00°54'00" E, 228.79 feet to an iron rod; Thence N 14°12'41" E, 110.61 feet to an iron rod; Thence N 24°22'27" E, 99.45 feet to an iron rod; Thence N 27°51'01" E, 169.62 feet to an iron rod; Thence N 22°32'57" E, 311.34 feet to an iron rod. The last five (5) named courses being along an existing fence line; Thence N 67°13'30" E, along an existing fence line and said fence line extended, 1081.70 feet to the East line of an existing tract; Thence S 00°00'00" W, 988.93 feet; Thence S 79°05'07" W, 200.26 feet; Thence S 00°45'00" W, 227.25 feet; Thence S 70°39'04" E, 232.75 feet to an iron pipe; Thence S 00°00'00" W, 81.81 feet to an iron pipe at the Northeast corner of said 72.1 acre tract. The last five (5) named curses being along the East line of an existing tract; Thence S 89°07'04" W, along the North line of said 72.1 acre tract, 737.01 feet to an iron pipe; Thence N 00°00'00" E, 150.00 feet to an iron pipe; Thence S 89°07'04" W, along the North line of said 72.1 acre tract, 550.92 feet to the Place of Beginning and containing 28.95 acres, more or less. Subject to all easements of record.