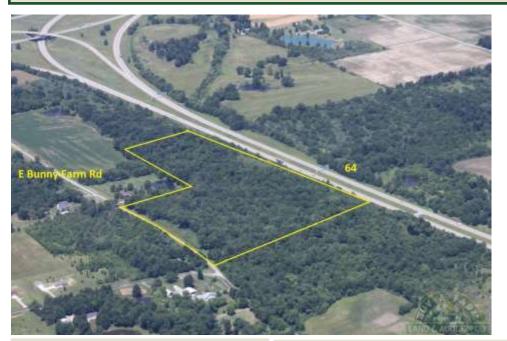

## FOR SALE: 31.67+- Acres Jefferson County IL Potential Home Sites, Pond Sites, Commercial Value

Don Bailey Managing Broker Cell: 618-919-1031 dbailey@buyafarm.com Sparta Main Office Flora Branch Office

PROPERTY DETAILS (2502L) Address: East Bunny Farm Road, Mt. Vernon IL List Price: \$104,511 / \$3,300 Per Acre

31.67 acres for sale in Jefferson County IL. Located just south of Mt. Vernon. Timber and brush with some small cleared areas. Tract has potential home sites and pond sites plus possible commercial value. Frontage on East Bunny Farm Road. Adjoins I-64. Good frontage road access on Bunny Farm Road near intersection I-64 and I-57.