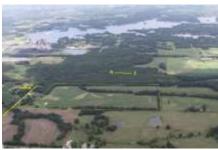

## FOR SALE: WILLIAMSON COUNTY 69+- ACRES

PROPERTY DETAILS

Address: 11148 Day Road, Marion IL 62959 Price Reduced: \$260,000 / List Price: \$285,000

MOTIVATED SELLER! Farmstead for Sale! 69.17+- acres with home and lake. Located a few miles South of Marion IL. Farm has been in same family for 75+-years and has been well maintained. If you have been lookfarmland with a low investment, home, private stocked lake, in-ground goose blind, deer and turkey hunting, lots of privacy and a farmer that has taken very good care of the land, you will want to take a look at this tract. Includes an older ranch home located on a hilltop with 2-3 bedrooms, 1 bath, attached garage, central heat and air (lp gas), updated kitchen and asphalt driveway. Home has a partial basement that is damp at times. The 40 x 66 pole barn has a 9-ft tall x 11.5-ft wide door. There is a 2-acre lake with in-ground concrete goose hunting pit, 56+acres of farmland, creek and 7+- acres of filter strips. Located less than 2+-miles Fast of Interstate 57, 1/4 mile Fast of State Route 37 and 2+miles West of Lake of Egypt and Shawnee National Forest. Adjoins Southern Illinois Power Co-op. Short Legal: Part Section 27 and 34, T10S -R2E, Williamson County IL.