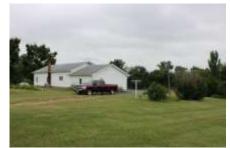

## FOR SALE: WILLIAMSON COUNTY 69+- ACRES

PROPERTY DETAILS

Address: 11148 Day Road, Marion IL 62959 Price Reduced: \$260,000 / List Price: \$285,000

MOTIVATED SELLER! Farmstead for Sale! 69.17+- acres with home and lake. Located a few miles South of Marion IL. Farm has been in same family for 75+-years and has been well maintained. If you have been lookfarmland with a low investment, home, private stocked lake, in-ground goose blind, deer and turkey hunting, lots of privacy and a farmer that has taken very good care of the land, you will want to take a look at this tract. Includes an older ranch home located on a hilltop with 2-3 bedrooms, 1 bath, attached garage, central heat and air (lp gas), updated kitchen and asphalt driveway. Home has a partial basement that is damp at times. The 40 x 66 pole barn has a 9-ft tall x 11.5-ft wide door. There is a 2-acre lake with in-ground concrete goose hunting pit, 56+acres of farmland, creek and 7+- acres of filter strips. Located less than 2+-miles Fast of Interstate 57, 1/4 mile Fast of State Route 37 and 2+miles West of Lake of Egypt and Shawnee National Forest. Adjoins Southern Illinois Power Co-op. Short Legal: Part Section 27 and 34, T10S -R2E, Williamson County IL.