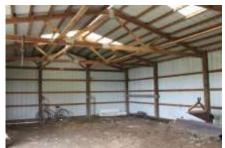

## FOR SALE: WILLIAMSON COUNTY 69+- ACRES

PROPERTY DETAILS

Address: 11148 Day Road, Marion IL 62959 Price Reduced: \$260,000 / List Price: \$285,000

MOTIVATED SELLER! Farmstead for Sale! 69.17+- acres with home and lake. Located a few miles South of Marion IL. Farm has been in same family for 75+-years and has been well maintained. If you have been lookfarmland with a low investment, home, private stocked lake, in-ground goose blind, deer and turkey hunting, lots of privacy and a farmer that has taken very good care of the land, you will want to take a look at this tract. Includes an older ranch home located on a hilltop with 2-3 bedrooms, 1 bath, attached garage, central heat and air (lp gas), updated kitchen and asphalt driveway. Home has a partial basement that is damp at times. The 40 x 66 pole barn has a 9-ft tall x 11.5-ft wide door. There is a 2-acre lake with in-ground concrete goose hunting pit, 56+acres of farmland, creek and 7+- acres of filter strips. Located less than 2+-miles Fast of Interstate 57, 1/4 mile Fast of State Route 37 and 2+miles West of Lake of Egypt and Shawnee National Forest. Adjoins Southern Illinois Power Co-op. Short Legal: Part Section 27 and 34, T10S -R2E, Williamson County IL.