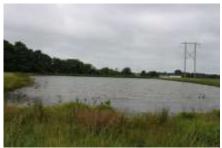

## FOR SALE: WILLIAMSON COUNTY 69+- ACRES

PROPERTY DETAILS

Address: 11148 Day Road, Marion IL 62959 Price Reduced: \$260,000 / List Price: \$285,000

MOTIVATED SELLER! Farmstead for Sale! 69.17+- acres with home and lake. Located a few miles South of Marion IL. Farm has been in same family for 75+-years and has been well maintained. If you have been lookfarmland with a low investment, home, private stocked lake, in-ground goose blind, deer and turkey hunting, lots of privacy and a farmer that has taken very good care of the land, you will want to take a look at this tract. Includes an older ranch home located on a hilltop with 2-3 bedrooms, 1 bath, attached garage, central heat and air (lp gas), updated kitchen and asphalt driveway. Home has a partial basement that is damp at times. The 40 x 66 pole barn has a 9-ft tall x 11.5-ft wide door. There is a 2-acre lake with in-ground concrete goose hunting pit, 56+acres of farmland, creek and 7+- acres of filter strips. Located less than 2+-miles Fast of Interstate 57, 1/4 mile Fast of State Route 37 and 2+miles West of Lake of Egypt and Shawnee National Forest. Adjoins Southern Illinois Power Co-op. Short Legal: Part Section 27 and 34, T10S -R2E, Williamson County IL.