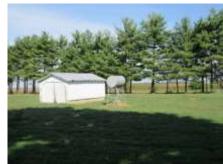

The property has 49 acres and is separated into two tracts by Gentry Road. West of the road is a great rural home site with 16 acres, a 3-bedroom home with basement and a nice old barn. The land has a 3.5-acre field and land for hay or horses. There is a nice perimeter of trees around the yard and about 2.7 acres of wooded land south of the home. East of the road is 33 acres with about 29.7 acres of tillable land and a nice 1+ acre lake. The tillable soils are mostly Bluford Silt loams followed by Ava, Cisne and Belknap silt loams. Mineral rights are being retained by the seller. DIRECTIONS: Just North of Parkersburg take Berryville Lane (200N) West about one mile; then go South another mile on Gentry Road (1100E). Shown by appointment only.