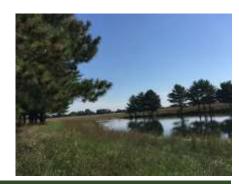

The property has 49 acres and is separated into two tracts by Gentry Road. West of the road is a great rural home site with 16 acres, a 3-bedroom home with basement and a nice old barn. The land has a 3.5-acre field and land for hay or horses. There is a nice perimeter of trees around the yard and about 2.7 acres of wooded land south of the home. East of the road is 33 acres with about 29.7 acres of tillable land and a nice 1+ acre lake. The tillable soils are mostly Bluford Silt loams followed by Ava, Cisne and Belknap silt loams. Mineral rights are being retained by the seller. DIRECTIONS: Just North of Parkersburg take Berryville Lane (200N) West about one mile; then go South another mile on Gentry Road (1100E). Shown by appointment only.