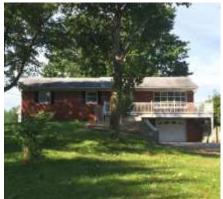

The property has 49 acres and is separated into two tracts by Gentry Road. West of the road is a great rural home site with 16 acres, a 3-bedroom home with basement and a nice old barn. The land has a 3.5-acre field and land for hay or horses. There is a nice perimeter of trees around the yard and about 2.7 acres of wooded land south of the home. East of the road is 33 acres with about 29.7 acres of tillable land and a nice 1+ acre lake. The tillable soils are mostly Bluford Silt loams followed by Ava, Cisne and Belknap silt loams. Mineral rights are being retained by the seller. DIRECTIONS: Just North of Parkersburg take Berryville Lane (200N) West about one mile; then go South another mile on Gentry Road (1100E). Shown by appointment only.