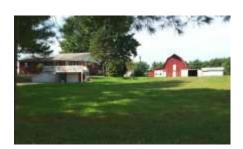

The property has 49 acres and is separated into two tracts by Gentry Road. West of the road is a great rural home site with 16 acres, a 3-bedroom home with basement and a nice old barn. The land has a 3.5-acre field and land for hay or horses. There is a nice perimeter of trees around the yard and about 2.7 acres of wooded land south of the home. East of the road is 33 acres with about 29.7 acres of tillable land and a nice 1+ acre lake. The tillable soils are mostly Bluford Silt loams followed by Ava, Cisne and Belknap silt loams. Mineral rights are being retained by the seller. DIRECTIONS: Just North of Parkersburg take Berryville Lane (200N) West about one mile; then go South another mile on Gentry Road (1100E). Shown by appointment only.