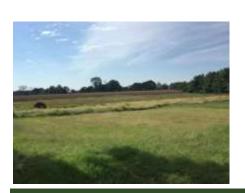

The property has 49 acres and is separated into two tracts by Gentry Road. West of the road is a great rural home site with 16 acres, a 3-bedroom home with basement and a nice old barn. The land has a 3.5-acre field and land for hay or horses. There is a nice perimeter of trees around the yard and about 2.7 acres of wooded land south of the home. East of the road is 33 acres with about 29.7 acres of tillable land and a nice 1+ acre lake. The tillable soils are mostly Bluford Silt loams followed by Ava, Cisne and Belknap silt loams. Mineral rights are being retained by the seller. DIRECTIONS: Just North of Parkersburg take Berryville Lane (200N) West about one mile; then go South another mile on Gentry Road (1100E). Shown by appointment only.