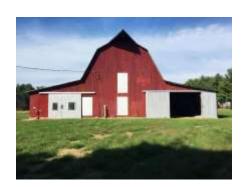

The property has 49 acres and is separated into two tracts by Gentry Road. West of the road is a great rural home site with 16 acres, a 3-bedroom home with basement and a nice old barn. The land has a 3.5-acre field and land for hay or horses. There is a nice perimeter of trees around the yard and about 2.7 acres of wooded land south of the home. East of the road is 33 acres with about 29.7 acres of tillable land and a nice 1+ acre lake. The tillable soils are mostly Bluford Silt loams followed by Ava, Cisne and Belknap silt loams. Mineral rights are being retained by the seller. DIRECTIONS: Just North of Parkersburg take Berryville Lane (200N) West about one mile; then go South another mile on Gentry Road (1100E). Shown by appointment only.