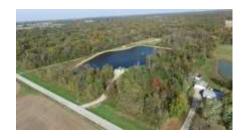

## FOR SALE: RANDOLPH COUNTY IL 70+- ACRES

PROPERTY DETAILS

Address: Marys Creek Road, Sparta IL List Price: \$322,000 / \$4600 Per Acre

70 Wooded Acres. Located less than 10 minutes from downtown Sparta. Mix of creek bottom and upland woods with good stand of mature timber and a 4-acre lake. Fish off the deck of the lakeside cabin. The lake is up to 18' deep in areas and the fishing is excellent. The lake also draws ducks and geese. Trails through the woods for the ATVs. Mary's Creek meanders along the west side of the property. Creek, trails and mature timber provide excellent habitat for whitetail and turkey. City water and electric on the property and an excellent lakeside home site.