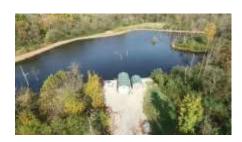

## FOR SALE: RANDOLPH COUNTY IL 70+- ACRES

PROPERTY DETAILS

Address: Marys Creek Road, Sparta IL List Price: \$322,000 / \$4600 Per Acre

70 Wooded Acres. Located less than 10 minutes from downtown Sparta. Mix of creek bottom and upland woods with good stand of mature timber and a 4-acre lake. Fish off the deck of the lakeside cabin. The lake is up to 18' deep in areas and the fishing is excellent. The lake also draws ducks and geese. Trails through the woods for the ATVs. Mary's Creek meanders along the west side of the property. Creek, trails and mature timber provide excellent habitat for whitetail and turkey. City water and electric on the property and an excellent lakeside home site.