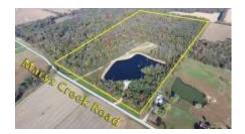

## FOR SALE: RANDOLPH COUNTY IL 70+- ACRES

PROPERTY DETAILS

Address: Marys Creek Road, Sparta IL List Price: \$322,000 / \$4600 Per Acre

70 Wooded Acres. Located less than 10 minutes from downtown Sparta. Mix of creek bottom and upland woods with good stand of mature timber and a 4-acre lake. Fish off the deck of the lakeside cabin. The lake is up to 18' deep in areas and the fishing is excellent. The lake also draws ducks and geese. Trails through the woods for the ATVs. Mary's Creek meanders along the west side of the property. Creek, trails and mature timber provide excellent habitat for whitetail and turkey. City water and electric on the property and an excellent lakeside home site.