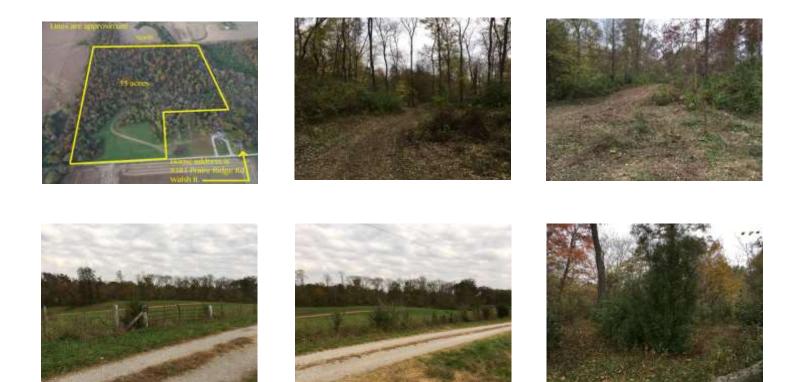

## FOR SALE: RANDOLPH COUNTY IL 35+- ACRES

PROPERTY DETAILS Address: 9381 Prairie Ridge Road, Walsh IL

List Price: \$4250 Per Acre

This property would make a beautiful home site or recreational property. It is located off a county road with little traffic and only one other nearby home. Hunting is good with fields on 3 sides and good wildlife habitat on the 4th side. There are trails throughout the property to be enjoyed with family or by ATV or just used for getting your deer kill out. Bring in a camper or build your getaway cabin. This piece is ready to be enjoyed.