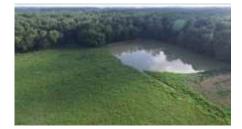

- 2 acres in CP 9 that pays \$129 per acre (\$259 yearly), expires
- 1.7-acre shallow water pond for waterfowl (included in CP 9 above).
- 10.7 acres CP 22 (Tree Program) at \$111.54 per acre (\$1193 yearly), expires 2026.
- 1.7 acres open used for food plots.
- 28+ acres wooded.
- Access via 30' easement off Cudgetown Road.
- Any mineral owned will transfer, however none believed to be owned.