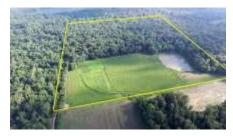

## FOR SALE: PERRY COUNTY IL 40+- ACRES

PROPERTY DETAILS

Address: Cudgetown Road, Pinckneyville IL 62274

List Price: \$3398 Per Acre

Located off Cudgetown Road SE of Pinckneyville in the Beaucoup Creek bottoms. A large secluded wooded area and scattered farm fields make this excellent whitetail country as well as turkey, waterfowl and other small game. Come see for yourself!

- 2 acres in CP 9 that pays \$129 per acre (\$259 yearly), expires
- 1.7-acre shallow water pond for waterfowl (included in CP 9 above).
- 10.7 acres CP 22 (Tree Program) at \$111.54 per acre (\$1193 yearly), expires 2026.
- 1.7 acres open used for food plots.
- 28+ acres wooded.
- Access via 30' easement off Cudgetown Road.
- Any mineral owned will transfer, however none believed to be owned.