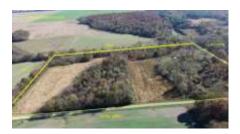

## **PROPERTY DETAILS**

Address: 16104 East Davis Road, Opdyke IL 62872 Price Reduced: \$85,000 / List Price: \$89,000

20 acres just south of Mt. Vernon for homesite, hunting or camping. 6 acres cropland with electricity on site and city water available. The land lays nice with a small creek along the east side. Gravel lane on the south side leads to an older small block building. Opdyke-Belle Rive Grade School and Mt. Vernon High School. 2015 taxes \$37.52.

Directions: From Mt. Vernon take IL 142 SE approximately 6 miles to North Log Cabin Lane (just before Opdyke). Turn south and go about 2.5 miles to Davis Road (Co Rd 700N). Go west on Davis Road 2 miles to the intersection with Co Rd 1600E. Property is on the NE corner. Signed.