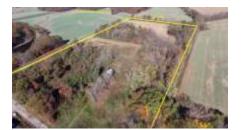

## **PROPERTY DETAILS**

Address: 16104 East Davis Road, Opdyke IL 62872 Price Reduced: \$85,000 / List Price: \$89,000

20 acres just south of Mt. Vernon for homesite, hunting or camping. 6 acres cropland with electricity on site and city water available. The land lays nice with a small creek along the east side. Gravel lane on the south side leads to an older small block building. Opdyke-Belle Rive Grade School and Mt. Vernon High School. 2015 taxes \$37.52.