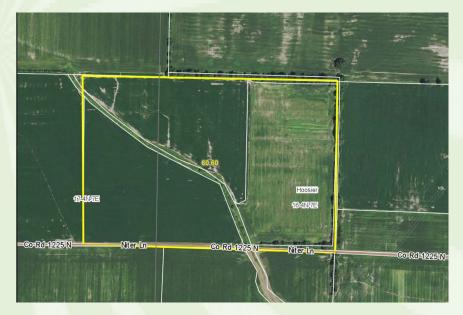

## **Well-Maintained Farm**

Crop PI 102.3 — Corn 133.7 BPA — Soybeans 45.1 BPA — Wheat 52.3 BPA Property located 3.5 miles East of Louisville with frontage on Niter Road

> REAL ESTATE AUCTION TERMS: 10% down, balance at closing. Auctioneer Mark Kennedy, IL Lic #440000202. Complete terms, conditions, maps, photos, etc. on buyafarm.com. All statements made day of the sale take precedence over all printed advertisements.