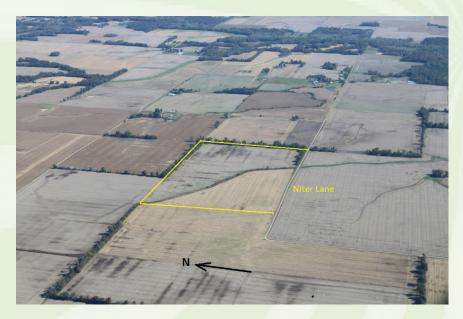

## **Well-Maintained Farm**

Crop PI 102.3 — Corn 133.7 BPA — Soybeans 45.1 BPA — Wheat 52.3 BPA Property located 3.5 miles East of Louisville with frontage on Niter Road

> REAL ESTATE AUCTION TERMS: 10% down, balance at closing. Auctioneer Mark Kennedy, IL Lic #440000202. Complete terms, conditions, maps, photos, etc. on buyafarm.com. All statements made day of the sale take precedence over all printed advertisements.